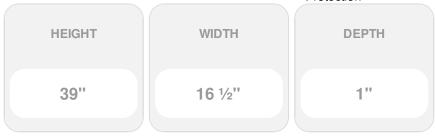

## 16 1/2"W x 39"H Custom Size Cathedral Top Center Mullion Open Louver Shutter, w/Installation Shutter-Lok's (Per Pair), 166 - Midnight Blue

- Due to materials, widths and lengths are nominal +/- 1/2"
- Includes pair of shutters and color matching hardware
- Easiest installation installs in minutes with included hardware
- Durable copolymer construction features molded-through color
- Vibrant colors for a lifetime of beauty
- Affordably priced
- This product qualifies for our Lowest Price Guarantee
- Order now and get our 30 day Price Protection