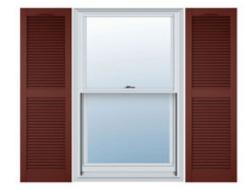

## 16 1/2"W x 43"H Custom Size Cathedral Top Center Mullion Open Louver Shutter, w/Installation Shutter-Lok's (Per Pair), 027 - Burgundy Red

- Due to materials, widths and lengths are nominal +/- 1/2"
- Includes pair of shutters and color matching hardware
- Easiest installation installs in minutes with included hardware
- Durable copolymer construction features molded-through color
- Vibrant colors for a lifetime of beauty
- Affordably priced
- This product qualifies for our Lowest Price Guarantee
- Order now and get our 30 day Price Protection