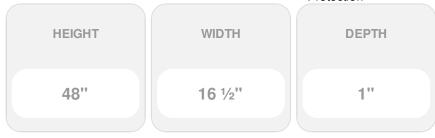

## 16 1/2"W x 48"H Custom Size Cathedral Top Center Mullion Open Louver Shutter, w/Installation Shutter-Lok's (Per Pair), 004 - Wedgewood Blue

- Due to materials, widths and lengths are nominal +/- 1/2"
- Includes pair of shutters and color matching hardware
- Easiest installation installs in minutes with included hardware
- Durable copolymer construction features molded-through color
- Vibrant colors for a lifetime of beauty
- Affordably priced
- This product qualifies for our Lowest Price Guarantee
- Order now and get our 30 day Price Protection