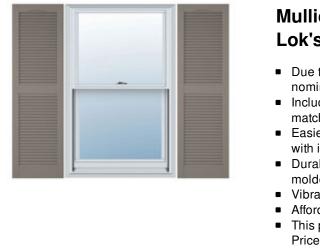

## 16 1/2"W x 52"H Custom Size Cathedral Top Center Mullion Open Louver Shutter, w/Installation Shutter-Lok's (Per Pair), 008 - Clay

- Due to materials, widths and lengths are nominal +/- 1/2"
- Includes pair of shutters and color matching hardware
- Easiest installation installs in minutes with included hardware
- Durable copolymer construction features molded-through color
- Vibrant colors for a lifetime of beauty
- Affordably priced
- This product qualifies for our Lowest Price Guarantee
- Order now and get our 30 day Price Protection

Item #: 00011652008 List Price: \$128.63 **\$93.21** (PAIR)

Save \$35.42 (27%)

FREE Shipping! Usually ships in 4-5 weeks

|        | TIOLECIION   |  |       |  |
|--------|--------------|--|-------|--|
| HEIGHT | WIDTH        |  | DEPTH |  |
| 52''   | <b>16</b> ½" |  | 1"    |  |
|        |              |  |       |  |