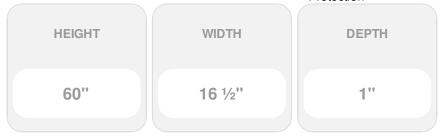

## 16 1/2"W x 60"H Custom Size Cathedral Top Center Mullion Open Louver Shutter, w/Installation Shutter-Lok's (Per Pair), 009 - Federal Brown

- Due to materials, widths and lengths are nominal +/- 1/2"
- Includes pair of shutters and color matching hardware
- Easiest installation installs in minutes with included hardware
- Durable copolymer construction features molded-through color
- Vibrant colors for a lifetime of beauty
- Affordably priced
- This product qualifies for our Lowest Price Guarantee
- Order now and get our 30 day Price Protection