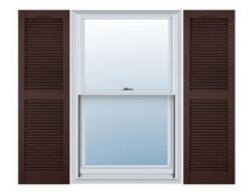

## 16 1/2"W x 60"H Custom Size Cathedral Top Center Mullion Open Louver Shutter, w/Installation Shutter-Lok's (Per Pair), 009 - Federal Brown

- Due to materials, widths and lengths are nominal +/- 1/2"
- Includes pair of shutters and color matching hardware
- Easiest installation installs in minutes with included hardware
- Durable copolymer construction features molded-through color
- Vibrant colors for a lifetime of beauty
- Affordably priced
- This product qualifies for our Lowest Price Guarantee
- Order now and get our 30 day Price Protection