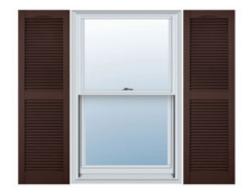

## 16 1/2"W x 72"H Custom Size Cathedral Top Center Mullion Open Louver Shutter, w/Installation Shutter-Lok's (Per Pair), 009 - Federal Brown

- Due to materials, widths and lengths are nominal +/- 1/2"
- Includes pair of shutters and color matching hardware
- Easiest installation installs in minutes with included hardware
- Durable copolymer construction features molded-through color
- Vibrant colors for a lifetime of beauty
- Affordably priced
- This product qualifies for our Lowest Price Guarantee
- Order now and get our 30 day Price Protection