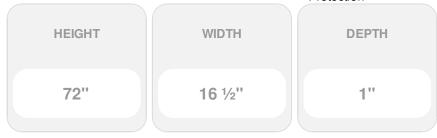

## 16 1/2"W x 72"H Custom Size Cathedral Top Center Mullion Open Louver Shutter, w/Installation Shutter-Lok's (Per Pair), 009 - Federal Brown

- Due to materials, widths and lengths are nominal +/- 1/2"
- Includes pair of shutters and color matching hardware
- Easiest installation installs in minutes with included hardware
- Durable copolymer construction features molded-through color
- Vibrant colors for a lifetime of beauty
- Affordably priced
- This product qualifies for our Lowest Price Guarantee
- Order now and get our 30 day Price Protection