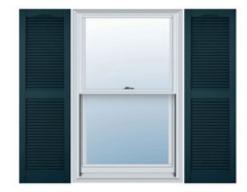

## 16 1/2"W x 72"H Custom Size Cathedral Top Center Mullion Open Louver Shutter, w/Installation Shutter-Lok's (Per Pair), 166 - Midnight Blue

- Due to materials, widths and lengths are nominal +/- 1/2"
- Includes pair of shutters and color matching hardware
- Easiest installation installs in minutes with included hardware
- Durable copolymer construction features molded-through color
- Vibrant colors for a lifetime of beauty
- Affordably priced
- This product qualifies for our Lowest Price Guarantee
- Order now and get our 30 day Price Protection