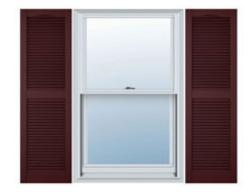

## 16 1/2"W x 72"H Custom Size Cathedral Top Center Mullion Open Louver Shutter, w/Installation Shutter-Lok's (Per Pair), 167 - Bordeaux

- Due to materials, widths and lengths are nominal +/- 1/2"
- Includes pair of shutters and color matching hardware
- Easiest installation installs in minutes with included hardware
- Durable copolymer construction features molded-through color
- Vibrant colors for a lifetime of beauty
- Affordably priced
- This product qualifies for our Lowest Price Guarantee
- Order now and get our 30 day Price Protection