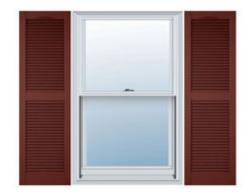

## 16 1/2"W x 75"H Custom Size Cathedral Top Center Mullion Open Louver Shutter, w/Installation Shutter-Lok's (Per Pair), 027 - Burgundy Red

- Due to materials, widths and lengths are nominal +/- 1/2"
- Includes pair of shutters and color matching hardware
- Easiest installation installs in minutes with included hardware
- Durable copolymer construction features molded-through color
- Vibrant colors for a lifetime of beauty
- Affordably priced
- This product qualifies for our Lowest Price Guarantee
- Order now and get our 30 day Price Protection