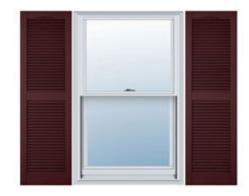

## 16 1/2"W x 80"H Custom Size Cathedral Top Center Mullion Open Louver Shutter, w/Installation Shutter-Lok's (Per Pair), 167 - Bordeaux

- Due to materials, widths and lengths are nominal +/- 1/2"
- Includes pair of shutters and color matching hardware
- Easiest installation installs in minutes with included hardware
- Durable copolymer construction features molded-through color
- Vibrant colors for a lifetime of beauty
- Affordably priced
- This product qualifies for our Lowest Price Guarantee
- Order now and get our 30 day Price Protection