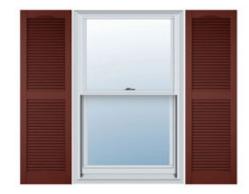

## 18"W x 25"H Custom Size Cathedral Top Center Mullion Open Louver Shutter, w/Installation Shutter-Lok's (Per Pair), 027 - Burgundy Red

- Due to materials, widths and lengths are nominal +/- 1/2"
- Includes pair of shutters and color matching hardware
- Easiest installation installs in minutes with included hardware
- Durable copolymer construction features molded-through color
- Vibrant colors for a lifetime of beauty
- Affordably priced
- This product qualifies for our Lowest Price Guarantee
- Order now and get our 30 day Price Protection