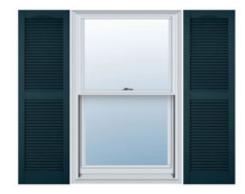

## 18"W x 25"H Custom Size Cathedral Top Center Mullion Open Louver Shutter, w/Installation Shutter-Lok's (Per Pair), 166 - Midnight Blue

- Due to materials, widths and lengths are nominal +/- 1/2"
- Includes pair of shutters and color matching hardware
- Easiest installation installs in minutes with included hardware
- Durable copolymer construction features molded-through color
- Vibrant colors for a lifetime of beauty
- Affordably priced
- This product qualifies for our Lowest Price Guarantee
- Order now and get our 30 day Price Protection