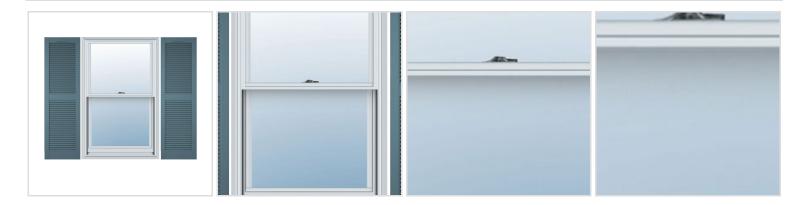

## 18"W x 39"H Custom Size Cathedral Top Center Mullion Open Louver Shutter, w/Installation Shutter-Lok's (Per Pair), 004 - Wedgewood Blue

- Due to materials, widths and lengths are nominal +/- 1/2"
- Includes pair of shutters and color matching hardware
- Easiest installation installs in minutes with included hardware
- Durable copolymer construction features molded-through color
- Vibrant colors for a lifetime of beauty
- Affordably priced
- This product qualifies for our Lowest Price Guarantee
- Order now and get our 30 day Price Protection

Item #: 00011839004 List Price: \$105.29 **\$76.30** (PAIR) Save \$28.99 (27%)

FREE Shipping! Usually ships in 4-5 weeks



## **MORE IMAGES**



## WE ARE HERE FOR YOU...

## **Our Selection**

Having the right tools at the right time is crucial. So is having the right products at the right price. We are not bound by a single warehouse location and limited style or size availabilities. We work directly with over 70 different manufacturers nationwide. This means we have direct control on availability, customizability, and quality.

Order online at: http://www.architecturaldepot.com/00011839004.html

Date Printed: 04/19/2024 - 8:22 am