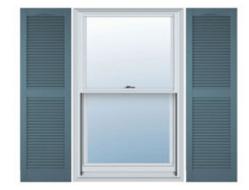

## 18"W x 39"H Custom Size Cathedral Top Center Mullion Open Louver Shutter, w/Installation Shutter-Lok's (Per Pair), 004 - Wedgewood Blue

- Due to materials, widths and lengths are nominal +/- 1/2"
- Includes pair of shutters and color matching hardware
- Easiest installation installs in minutes with included hardware
- Durable copolymer construction features molded-through color
- Vibrant colors for a lifetime of beauty
- Affordably priced
- This product qualifies for our Lowest Price Guarantee
- Order now and get our 30 day Price Protection