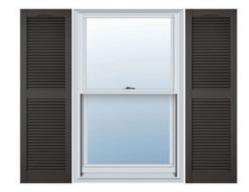

## 18"W x 39"H Custom Size Cathedral Top Center Mullion Open Louver Shutter, w/Installation Shutter-Lok's (Per Pair), 018 - Tuxedo Grey

- Due to materials, widths and lengths are nominal +/- 1/2"
- Includes pair of shutters and color matching hardware
- Easiest installation installs in minutes with included hardware
- Durable copolymer construction features molded-through color
- Vibrant colors for a lifetime of beauty
- Affordably priced
- This product qualifies for our Lowest Price Guarantee
- Order now and get our 30 day Price Protection