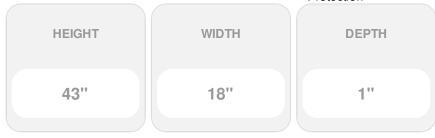

## 18"W x 43"H Custom Size Cathedral Top Center Mullion Open Louver Shutter, w/Installation Shutter-Lok's (Per Pair), 028 - Forest Green

- Due to materials, widths and lengths are nominal +/- 1/2"
- Includes pair of shutters and color matching hardware
- Easiest installation installs in minutes with included hardware
- Durable copolymer construction features molded-through color
- Vibrant colors for a lifetime of beauty
- Affordably priced
- This product qualifies for our Lowest Price Guarantee
- Order now and get our 30 day Price Protection