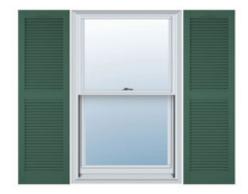

## 18"W x 43"H Custom Size Cathedral Top Center Mullion Open Louver Shutter, w/Installation Shutter-Lok's (Per Pair), 028 - Forest Green

- Due to materials, widths and lengths are nominal +/- 1/2"
- Includes pair of shutters and color matching hardware
- Easiest installation installs in minutes with included hardware
- Durable copolymer construction features molded-through color
- Vibrant colors for a lifetime of beauty
- Affordably priced
- This product qualifies for our Lowest Price Guarantee
- Order now and get our 30 day Price Protection