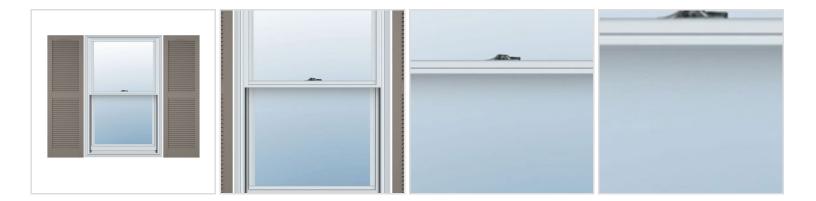

## 18"W x 48"H Custom Size Cathedral Top Center Mullion Open Louver Shutter, w/Installation Shutter-Lok's (Per Pair), 008 - Clay

- Due to materials, widths and lengths are nominal +/- 1/2"
- Includes pair of shutters and color matching hardware
- Easiest installation installs in minutes with included hardware
- Durable copolymer construction features molded-through color
- Vibrant colors for a lifetime of beauty
- Affordably priced
- This product qualifies for our Lowest Price Guarantee
- Order now and get our 30 day Price Protection

Item #: 00011848008 List Price: \$126.42 **\$91.61** (PAIR) Save \$34.81 (27%)

FREE Shipping! Usually ships in 4-5 weeks



## **MORE IMAGES**



## WE ARE HERE FOR YOU...

## **Our Selection**

Having the right tools at the right time is crucial. So is having the right products at the right price. We are not bound by a single warehouse location and limited style or size availabilities. We work directly with over 70 different manufacturers nationwide. This means we have direct control on availability, customizability, and quality.

Order online at: http://www.architecturaldepot.com/00011848008.html

Date Printed: 04/17/2024 - 10:02 pm