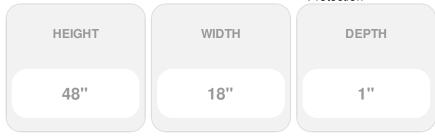

## 18"W x 48"H Custom Size Cathedral Top Center Mullion Open Louver Shutter, w/Installation Shutter-Lok's (Per Pair), 008 - Clay

- Due to materials, widths and lengths are nominal +/- 1/2"
- Includes pair of shutters and color matching hardware
- Easiest installation installs in minutes with included hardware
- Durable copolymer construction features molded-through color
- Vibrant colors for a lifetime of beauty
- Affordably priced
- This product qualifies for our Lowest Price Guarantee
- Order now and get our 30 day Price Protection