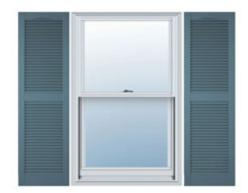

## 18"W x 52"H Custom Size Cathedral Top Center Mullion Open Louver Shutter, w/Installation Shutter-Lok's (Per Pair), 004 - Wedgewood Blue

- Due to materials, widths and lengths are nominal +/- 1/2"
- Includes pair of shutters and color matching hardware
- Easiest installation installs in minutes with included hardware
- Durable copolymer construction features molded-through color
- Vibrant colors for a lifetime of beauty
- Affordably priced
- This product qualifies for our Lowest Price Guarantee
- Order now and get our 30 day Price Protection