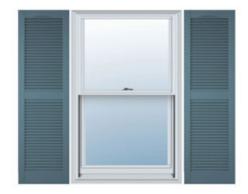

## 18"W x 60"H Custom Size Cathedral Top Center Mullion Open Louver Shutter, w/Installation Shutter-Lok's (Per Pair), 004 - Wedgewood Blue

- Due to materials, widths and lengths are nominal +/- 1/2"
- Includes pair of shutters and color matching hardware
- Easiest installation installs in minutes with included hardware
- Durable copolymer construction features molded-through color
- Vibrant colors for a lifetime of beauty
- Affordably priced
- This product qualifies for our Lowest Price Guarantee
- Order now and get our 30 day Price Protection