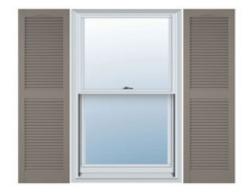

## 18"W x 60"H Custom Size Cathedral Top Center Mullion Open Louver Shutter, w/Installation Shutter-Lok's (Per Pair), 008 - Clay

- Due to materials, widths and lengths are nominal +/- 1/2"
- Includes pair of shutters and color matching hardware
- Easiest installation installs in minutes with included hardware
- Durable copolymer construction features molded-through color
- Vibrant colors for a lifetime of beauty
- Affordably priced
- This product qualifies for our Lowest Price Guarantee
- Order now and get our 30 day Price Protection