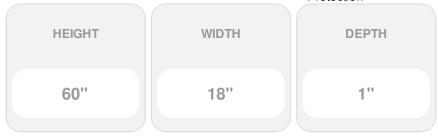

## 18"W x 60"H Custom Size Cathedral Top Center Mullion Open Louver Shutter, w/Installation Shutter-Lok's (Per Pair), 008 - Clay

- Due to materials, widths and lengths are nominal +/- 1/2"
- Includes pair of shutters and color matching hardware
- Easiest installation installs in minutes with included hardware
- Durable copolymer construction features molded-through color
- Vibrant colors for a lifetime of beauty
- Affordably priced
- This product qualifies for our Lowest Price Guarantee
- Order now and get our 30 day Price Protection