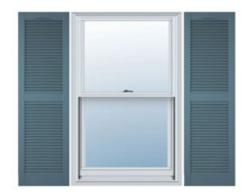

## 18"W x 64"H Custom Size Cathedral Top Center Mullion Open Louver Shutter, w/Installation Shutter-Lok's (Per Pair), 004 - Wedgewood Blue

- Due to materials, widths and lengths are nominal +/- 1/2"
- Includes pair of shutters and color matching hardware
- Easiest installation installs in minutes with included hardware
- Durable copolymer construction features molded-through color
- Vibrant colors for a lifetime of beauty
- Affordably priced
- This product qualifies for our Lowest Price Guarantee
- Order now and get our 30 day Price Protection