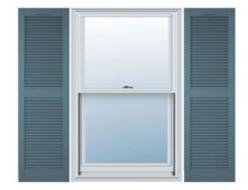

## 18"W x 72"H Custom Size Cathedral Top Center Mullion Open Louver Shutter, w/Installation Shutter-Lok's (Per Pair), 004 - Wedgewood Blue

- Due to materials, widths and lengths are nominal +/- 1/2"
- Includes pair of shutters and color matching hardware
- Easiest installation installs in minutes with included hardware
- Durable copolymer construction features molded-through color
- Vibrant colors for a lifetime of beauty
- Affordably priced
- This product qualifies for our Lowest Price Guarantee
- Order now and get our 30 day Price Protection