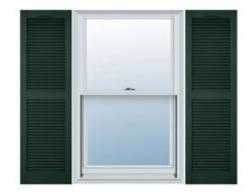

## 18"W x 72"H Custom Size Cathedral Top Center Mullion Open Louver Shutter, w/Installation Shutter-Lok's (Per Pair), 122 - Midnight Green

- Due to materials, widths and lengths are nominal +/- 1/2"
- Includes pair of shutters and color matching hardware
- Easiest installation installs in minutes with included hardware
- Durable copolymer construction features molded-through color
- Vibrant colors for a lifetime of beauty
- Affordably priced
- This product qualifies for our Lowest Price Guarantee
- Order now and get our 30 day Price Protection