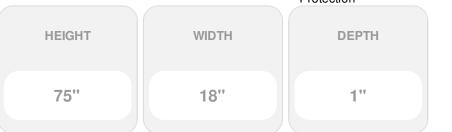

## 18"W x 75"H Custom Size Cathedral Top Center Mullion Open Louver Shutter, w/Installation Shutter-Lok's (Per Pair), 166 - Midnight Blue

- Due to materials, widths and lengths are nominal +/- 1/2"
- Includes pair of shutters and color matching hardware
- Easiest installation installs in minutes with included hardware
- Durable copolymer construction features molded-through color
- Vibrant colors for a lifetime of beauty
- Affordably priced
- This product qualifies for our Lowest Price Guarantee
- Order now and get our 30 day Price Protection