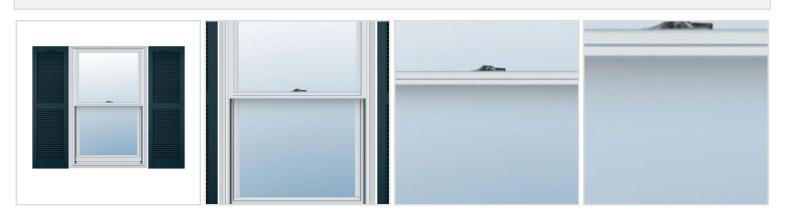

## 18"W x 75"H Custom Size Cathedral Top Center Mullion Open Louver Shutter, w/Installation Shutter-Lok's (Per Pair), 166 - Midnight Blue

- Due to materials, widths and lengths are nominal +/- 1/2"
- Includes pair of shutters and color matching hardware
- Easiest installation installs in minutes with included hardware
- Durable copolymer construction features molded-through color
- Vibrant colors for a lifetime of beauty
- Affordably priced
- This product qualifies for our Lowest Price Guarantee
- Order now and get our 30 day Price Protection

## **MORE IMAGES**