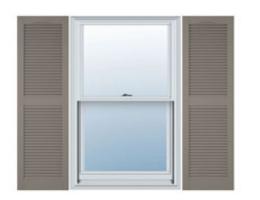

## 18"W x 80"H Custom Size Cathedral Top Center Mullion Open Louver Shutter, w/Installation Shutter-Lok's (Per Pair), 008 - Clay

- Due to materials, widths and lengths are nominal +/- 1/2"
- Includes pair of shutters and color matching hardware
- Easiest installation installs in minutes with included hardware
- Durable copolymer construction features molded-through color
- Vibrant colors for a lifetime of beauty
- Affordably priced
- This product qualifies for our Lowest Price Guarantee
- Order now and get our 30 day Price Protection