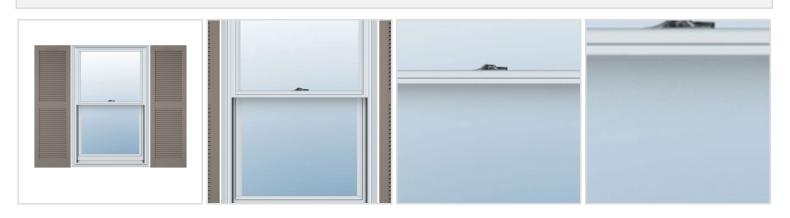

## 18"W x 80"H Custom Size Cathedral Top Center Mullion Open Louver Shutter, w/Installation Shutter-Lok's (Per Pair), 008 - Clay

- Due to materials, widths and lengths are nominal +/- 1/2"
- Includes pair of shutters and color matching hardware
- Easiest installation installs in minutes with included hardware
- Durable copolymer construction features molded-through color
- Vibrant colors for a lifetime of beauty
- Affordably priced
- This product qualifies for our Lowest Price Guarantee
- Order now and get our 30 day Price Protection



FREE Shipping! Usually ships in 4-5 weeks



## **MORE IMAGES**



## WE ARE HERE FOR YOU...

## **Our Selection**

Having the right tools at the right time is crucial. So is having the right products at the right price. We are not bound by a single warehouse location and limited style or size availabilities. We work directly with over 70 different manufacturers nationwide. This means we have direct control on availability, customizability, and quality.