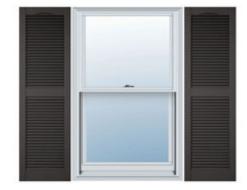

## 18"W x 80"H Custom Size Cathedral Top Center Mullion Open Louver Shutter, w/Installation Shutter-Lok's (Per Pair), 010 - Musket Brown

- Due to materials, widths and lengths are nominal +/- 1/2"
- Includes pair of shutters and color matching hardware
- Easiest installation installs in minutes with included hardware
- Durable copolymer construction features molded-through color
- Vibrant colors for a lifetime of beauty
- Affordably priced
- This product qualifies for our Lowest Price Guarantee
- Order now and get our 30 day Price Protection