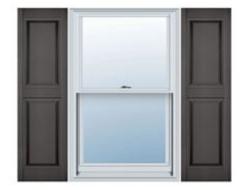

## 9 1/4"W x 31"H Custom Size Double Panel Shutters, w/Installation Shutter-Lok's (Per Pair), 018 - Tuxedo Grey

- Due to materials, widths and lengths are nominal +/- 1/2"
- Includes pair of shutters and color matching hardware
- Easiest installation installs in minutes with included hardware
- Durable copolymer construction features molded-through color
- Vibrant colors for a lifetime of beauty
- Easy shutter-lok installation
- This product qualifies for our Lowest Price Guarantee
- Order now and get our 30 day Price Protection