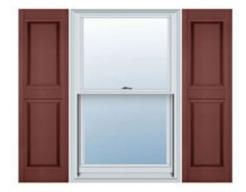

## 9 1/4"W x 31"H Custom Size Double Panel Shutters, w/Installation Shutter-Lok's (Per Pair), 027 - Burgundy Red

- Due to materials, widths and lengths are nominal +/- 1/2"
- Includes pair of shutters and color matching hardware
- Easiest installation installs in minutes with included hardware
- Durable copolymer construction features molded-through color
- Vibrant colors for a lifetime of beauty
- Easy shutter-lok installation
- This product qualifies for our Lowest Price Guarantee
- Order now and get our 30 day Price Protection