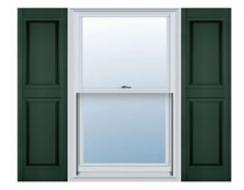

## 9 1/4"W x 31"H Custom Size Double Panel Shutters, w/Installation Shutter-Lok's (Per Pair), 122 - Midnight Green

- Due to materials, widths and lengths are nominal +/- 1/2"
- Includes pair of shutters and color matching hardware
- Easiest installation installs in minutes with included hardware
- Durable copolymer construction features molded-through color
- Vibrant colors for a lifetime of beauty
- Easy shutter-lok installation
- This product qualifies for our Lowest Price Guarantee
- Order now and get our 30 day Price Protection