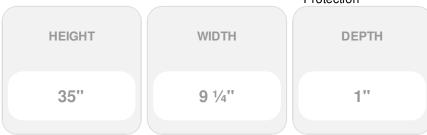

## 9 1/4"W x 35"H Custom Size Double Panel Shutters, w/Installation Shutter-Lok's (Per Pair), 001 - White

- Due to materials, widths and lengths are nominal +/- 1/2"
- Includes pair of shutters and color matching hardware
- Easiest installation installs in minutes with included hardware
- Durable copolymer construction features molded-through color
- Vibrant colors for a lifetime of beauty
- Easy shutter-lok installation
- This product qualifies for our Lowest Price Guarantee
- Order now and get our 30 day Price Protection