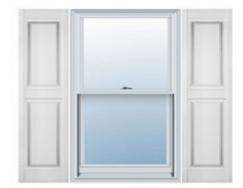

## 9 1/4"W x 35"H Custom Size Double Panel Shutters, w/Installation Shutter-Lok's (Per Pair), 001 - White

- Due to materials, widths and lengths are nominal +/- 1/2"
- Includes pair of shutters and color matching hardware
- Easiest installation installs in minutes with included hardware
- Durable copolymer construction features molded-through color
- Vibrant colors for a lifetime of beauty
- Easy shutter-lok installation
- This product qualifies for our Lowest Price Guarantee
- Order now and get our 30 day Price Protection