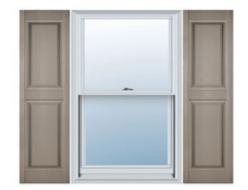

## 9 1/4"W x 35"H Custom Size Double Panel Shutters, w/Installation Shutter-Lok's (Per Pair), 008 - Clay

- Due to materials, widths and lengths are nominal +/- 1/2"
- Includes pair of shutters and color matching hardware
- Easiest installation installs in minutes with included hardware
- Durable copolymer construction features molded-through color
- Vibrant colors for a lifetime of beauty
- Easy shutter-lok installation
- This product qualifies for our Lowest Price Guarantee
- Order now and get our 30 day Price Protection