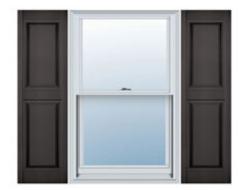

## 9 1/4"W x 35"H Custom Size Double Panel Shutters, w/Installation Shutter-Lok's (Per Pair), 010 - Musket Brown

- Due to materials, widths and lengths are nominal +/- 1/2"
- Includes pair of shutters and color matching hardware
- Easiest installation installs in minutes with included hardware
- Durable copolymer construction features molded-through color
- Vibrant colors for a lifetime of beauty
- Easy shutter-lok installation
- This product qualifies for our Lowest Price Guarantee
- Order now and get our 30 day Price Protection