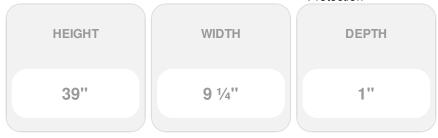

## 9 1/4"W x 39"H Custom Size Double Panel Shutters, w/Installation Shutter-Lok's (Per Pair), 117 - Bright White

- Due to materials, widths and lengths are nominal +/- 1/2"
- Includes pair of shutters and color matching hardware
- Easiest installation installs in minutes with included hardware
- Durable copolymer construction features molded-through color
- Vibrant colors for a lifetime of beauty
- Easy shutter-lok installation
- This product qualifies for our Lowest Price Guarantee
- Order now and get our 30 day Price Protection