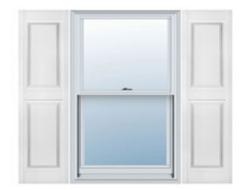

## 9 1/4"W x 39"H Custom Size Double Panel Shutters, w/Installation Shutter-Lok's (Per Pair), 117 - Bright White

- Due to materials, widths and lengths are nominal +/- 1/2"
- Includes pair of shutters and color matching hardware
- Easiest installation installs in minutes with included hardware
- Durable copolymer construction features molded-through color
- Vibrant colors for a lifetime of beauty
- Easy shutter-lok installation
- This product qualifies for our Lowest Price Guarantee
- Order now and get our 30 day Price Protection