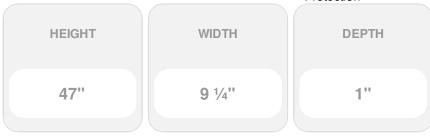

## 9 1/4"W x 47"H Custom Size Double Panel Shutters, w/Installation Shutter-Lok's (Per Pair), 028 - Forest Green

- Due to materials, widths and lengths are nominal +/- 1/2"
- Includes pair of shutters and color matching hardware
- Easiest installation installs in minutes with included hardware
- Durable copolymer construction features molded-through color
- Vibrant colors for a lifetime of beauty
- Easy shutter-lok installation
- This product qualifies for our Lowest Price Guarantee
- Order now and get our 30 day Price Protection