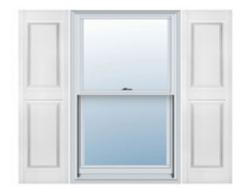

## 9 1/4"W x 47"H Custom Size Double Panel Shutters, w/Installation Shutter-Lok's (Per Pair), 117 - Bright White

- Due to materials, widths and lengths are nominal +/- 1/2"
- Includes pair of shutters and color matching hardware
- Easiest installation installs in minutes with included hardware
- Durable copolymer construction features molded-through color
- Vibrant colors for a lifetime of beauty
- Easy shutter-lok installation
- This product qualifies for our Lowest Price Guarantee
- Order now and get our 30 day Price Protection