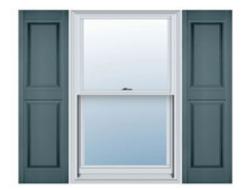

## 9 1/4"W x 51"H Custom Size Double Panel Shutters, w/Installation Shutter-Lok's (Per Pair), 004 - Wedgewood Blue

- Due to materials, widths and lengths are nominal +/- 1/2"
- Includes pair of shutters and color matching hardware
- Easiest installation installs in minutes with included hardware
- Durable copolymer construction features molded-through color
- Vibrant colors for a lifetime of beauty
- Easy shutter-lok installation
- This product qualifies for our Lowest Price Guarantee
- Order now and get our 30 day Price Protection