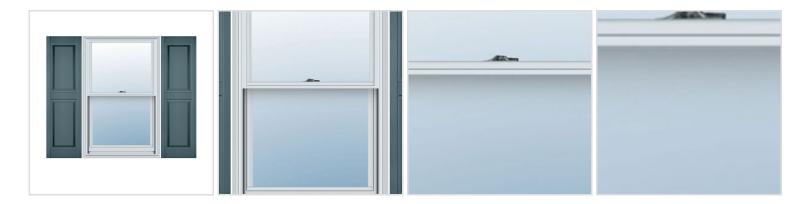

## 9 1/4"W x 51"H Custom Size Double Panel Shutters, w/Installation Shutter-Lok's (Per Pair), 004 - Wedgewood Blue

- Due to materials, widths and lengths are nominal +/- 1/2"
- Includes pair of shutters and color matching hardware
- Easiest installation installs in minutes with included hardware
- Durable copolymer construction features molded-through color
- Vibrant colors for a lifetime of beauty
- Easy shutter-lok installation
- This product qualifies for our Lowest Price Guarantee
- Order now and get our 30 day Price Protection

Item #: 00020951004 List Price: \$137.49 **\$99.63** (PAIR)

Save \$37.86 (27%)

FREE Shipping! Usually ships in 4-5 weeks



## **MORE IMAGES**



## WE ARE HERE FOR YOU...

## **Our Selection**

Having the right tools at the right time is crucial. So is having the right products at the right price. We are not bound by a single warehouse location and limited style or size availabilities. We work directly with over 70 different manufacturers nationwide. This means we have direct control on availability, customizability, and quality.

Order online at: http://www.architecturaldepot.com/00020951004.html

Date Printed: 04/19/2024 - 6:02 am