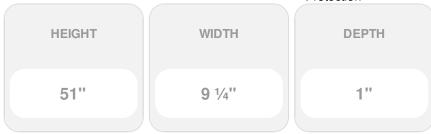

## 9 1/4"W x 51"H Custom Size Double Panel Shutters, w/Installation Shutter-Lok's (Per Pair), 004 - Wedgewood Blue

- Due to materials, widths and lengths are nominal +/- 1/2"
- Includes pair of shutters and color matching hardware
- Easiest installation installs in minutes with included hardware
- Durable copolymer construction features molded-through color
- Vibrant colors for a lifetime of beauty
- Easy shutter-lok installation
- This product qualifies for our Lowest Price Guarantee
- Order now and get our 30 day Price Protection