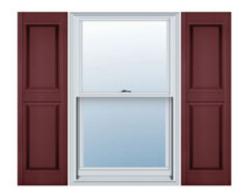

## 9 1/4"W x 51"H Custom Size Double Panel Shutters, w/Installation Shutter-Lok's (Per Pair), 078 - Wineberry

- Due to materials, widths and lengths are nominal +/- 1/2"
- Includes pair of shutters and color matching hardware
- Easiest installation installs in minutes with included hardware
- Durable copolymer construction features molded-through color
- Vibrant colors for a lifetime of beauty
- Easy shutter-lok installation
- This product qualifies for our Lowest Price Guarantee
- Order now and get our 30 day Price Protection