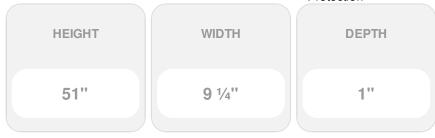

## 9 1/4"W x 51"H Custom Size Double Panel Shutters, w/Installation Shutter-Lok's (Per Pair), 117 - Bright White

- Due to materials, widths and lengths are nominal +/- 1/2"
- Includes pair of shutters and color matching hardware
- Easiest installation installs in minutes with included hardware
- Durable copolymer construction features molded-through color
- Vibrant colors for a lifetime of beauty
- Easy shutter-lok installation
- This product qualifies for our Lowest Price Guarantee
- Order now and get our 30 day Price Protection