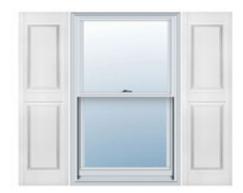

## 9 1/4"W x 51"H Custom Size Double Panel Shutters, w/Installation Shutter-Lok's (Per Pair), 117 - Bright White

- Due to materials, widths and lengths are nominal +/- 1/2"
- Includes pair of shutters and color matching hardware
- Easiest installation installs in minutes with included hardware
- Durable copolymer construction features molded-through color
- Vibrant colors for a lifetime of beauty
- Easy shutter-lok installation
- This product qualifies for our Lowest Price Guarantee
- Order now and get our 30 day Price Protection