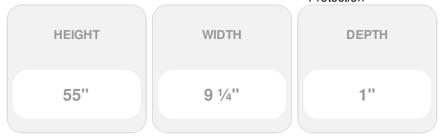

## 9 1/4"W x 55"H Custom Size Double Panel Shutters, w/Installation Shutter-Lok's (Per Pair), 004 - Wedgewood Blue

- Due to materials, widths and lengths are nominal +/- 1/2"
- Includes pair of shutters and color matching hardware
- Easiest installation installs in minutes with included hardware
- Durable copolymer construction features molded-through color
- Vibrant colors for a lifetime of beauty
- Easy shutter-lok installation
- This product qualifies for our Lowest Price Guarantee
- Order now and get our 30 day Price Protection