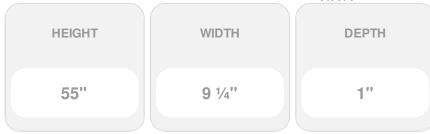

## 9 1/4"W x 55"H Custom Size Double Panel Shutters, w/Installation Shutter-Lok's (Per Pair), 023 - Wicker

- Due to materials, widths and lengths are nominal +/- 1/2"
- Includes pair of shutters and color matching hardware
- Easiest installation installs in minutes with included hardware
- Durable copolymer construction features molded-through color
- Vibrant colors for a lifetime of beauty
- Easy shutter-lok installation
- This product qualifies for our Lowest Price Guarantee
- Order now and get our 30 day Price Protection