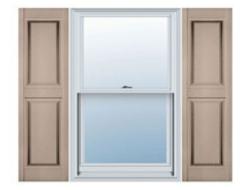

## 9 1/4"W x 55"H Custom Size Double Panel Shutters, w/Installation Shutter-Lok's (Per Pair), 023 - Wicker

- Due to materials, widths and lengths are nominal +/- 1/2"
- Includes pair of shutters and color matching hardware
- Easiest installation installs in minutes with included hardware
- Durable copolymer construction features molded-through color
- Vibrant colors for a lifetime of beauty
- Easy shutter-lok installation
- This product qualifies for our Lowest Price Guarantee
- Order now and get our 30 day Price Protection