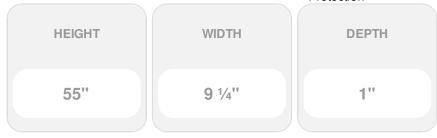

## 9 1/4"W x 55"H Custom Size Double Panel Shutters, w/Installation Shutter-Lok's (Per Pair), 028 - Forest Green

- Due to materials, widths and lengths are nominal +/- 1/2"
- Includes pair of shutters and color matching hardware
- Easiest installation installs in minutes with included hardware
- Durable copolymer construction features molded-through color
- Vibrant colors for a lifetime of beauty
- Easy shutter-lok installation
- This product qualifies for our Lowest Price Guarantee
- Order now and get our 30 day Price Protection