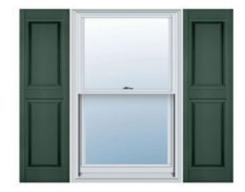

## 9 1/4"W x 55"H Custom Size Double Panel Shutters, w/Installation Shutter-Lok's (Per Pair), 028 - Forest Green

- Due to materials, widths and lengths are nominal +/- 1/2"
- Includes pair of shutters and color matching hardware
- Easiest installation installs in minutes with included hardware
- Durable copolymer construction features molded-through color
- Vibrant colors for a lifetime of beauty
- Easy shutter-lok installation
- This product qualifies for our Lowest Price Guarantee
- Order now and get our 30 day Price Protection