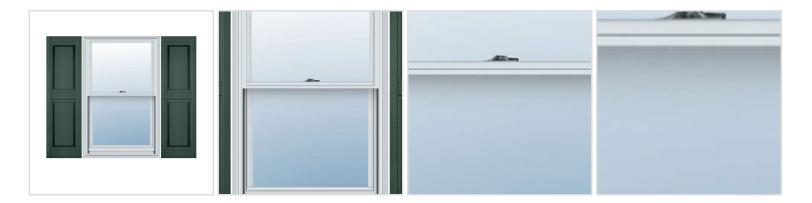

## 9 1/4"W x 55"H Custom Size Double Panel Shutters, w/Installation Shutter-Lok's (Per Pair), 028 - Forest Green

- Due to materials, widths and lengths are nominal +/- 1/2"
- Includes pair of shutters and color matching hardware
- Easiest installation installs in minutes with included hardware
- Durable copolymer construction features molded-through color
- Vibrant colors for a lifetime of beauty
- Easy shutter-lok installation
- This product qualifies for our Lowest Price Guarantee
- Order now and get our 30 day Price Protection

Item #: 00020955028 List Price: \$144.76 **\$104.90** (PAIR) Save \$39.86 (27%)

FREE Shipping! Usually ships in 4-5 weeks



## **MORE IMAGES**



## WE ARE HERE FOR YOU...

## **Our Selection**

Having the right tools at the right time is crucial. So is having the right products at the right price. We are not bound by a single warehouse location and limited style or size availabilities. We work directly with over 70 different manufacturers nationwide. This means we have direct control on availability, customizability, and quality.

Order online at: http://www.architecturaldepot.com/00020955028.html

Date Printed: 04/19/2024 - 10:05 pm