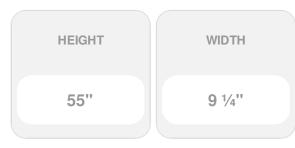

## 9 1/4"W x 55"H Custom Size Double Panel Shutters, w/Installation Shutter-Lok's (Per Pair), 030 - Paintable

- Due to materials, widths and lengths are nominal +/- 1/2"
- Includes pair of shutters and color matching hardware
- Easiest installation installs in minutes with included hardware
- Durable copolymer construction features molded-through color
- Vibrant colors for a lifetime of beauty
- Easy shutter-lok installation
- This product qualifies for our Lowest Price Guarantee
- Order now and get our 30 day Price Protection