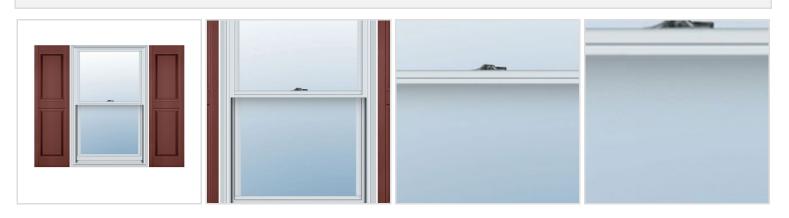

## 9 1/4"W x 59"H Custom Size Double Panel Shutters, w/Installation Shutter-Lok's (Per Pair), 027 - Burgundy Red

- Due to materials, widths and lengths are nominal +/- 1/2"
- Includes pair of shutters and color matching hardware
- Easiest installation installs in minutes with included hardware
- Durable copolymer construction features molded-through color
- Vibrant colors for a lifetime of beauty
- Easy shutter-lok installation
- This product qualifies for our Lowest Price Guarantee
- Order now and get our 30 day Price Protection



FREE Shipping! Usually ships in 4-5 weeks



## **MORE IMAGES**



## WE ARE HERE FOR YOU...

## **Our Selection**

Having the right tools at the right time is crucial. So is having the right products at the right price. We are not bound by a single warehouse location and limited style or size availabilities. We work directly with over 70 different manufacturers nationwide. This means we have direct control on availability, customizability, and quality.