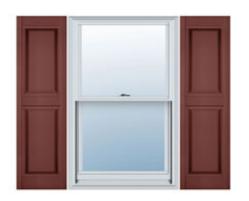

## 9 1/4"W x 59"H Custom Size Double Panel Shutters, w/Installation Shutter-Lok's (Per Pair), 027 - Burgundy Red

- Due to materials, widths and lengths are nominal +/- 1/2"
- Includes pair of shutters and color matching hardware
- Easiest installation installs in minutes with included hardware
- Durable copolymer construction features molded-through color
- Vibrant colors for a lifetime of beauty
- Easy shutter-lok installation
- This product qualifies for our Lowest Price Guarantee
- Order now and get our 30 day Price Protection