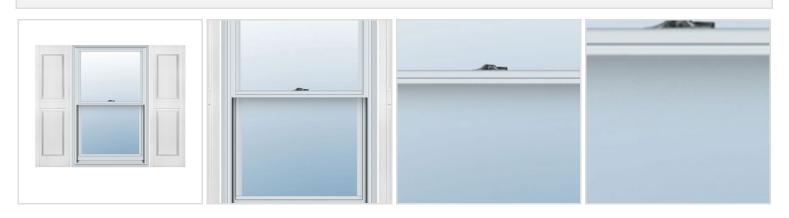

## 9 1/4"W x 59"H Custom Size Double Panel Shutters, w/Installation Shutter-Lok's (Per Pair), 117 - Bright White

- Due to materials, widths and lengths are nominal +/- 1/2"
- Includes pair of shutters and color matching hardware
- Easiest installation installs in minutes with included hardware
- Durable copolymer construction features molded-through color
- Vibrant colors for a lifetime of beauty
- Easy shutter-lok installation
- This product qualifies for our Lowest Price Guarantee
- Order now and get our 30 day Price Protection

Item #: 00020959117 List Price: \$152.05 **\$110.18** <sup>(PAIR)</sup> Save \$41.87 (27%)

FREE Shipping! Usually ships in 4-5 weeks



## **MORE IMAGES**



## WE ARE HERE FOR YOU...

## **Our Selection**

Having the right tools at the right time is crucial. So is having the right products at the right price. We are not bound by a single warehouse location and limited style or size availabilities. We work directly with over 70 different manufacturers nationwide. This means we have direct control on availability, customizability, and quality.