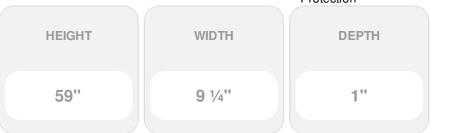

## 9 1/4"W x 59"H Custom Size Double Panel Shutters, w/Installation Shutter-Lok's (Per Pair), 117 - Bright White

- Due to materials, widths and lengths are nominal +/- 1/2"
- Includes pair of shutters and color matching hardware
- Easiest installation installs in minutes with included hardware
- Durable copolymer construction features molded-through color
- Vibrant colors for a lifetime of beauty
- Easy shutter-lok installation
- This product qualifies for our Lowest Price Guarantee
- Order now and get our 30 day Price Protection