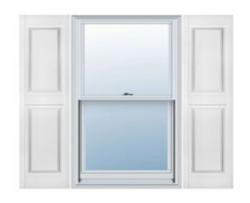

## 9 1/4"W x 59"H Custom Size Double Panel Shutters, w/Installation Shutter-Lok's (Per Pair), 117 - Bright White

- Due to materials, widths and lengths are nominal +/- 1/2"
- Includes pair of shutters and color matching hardware
- Easiest installation installs in minutes with included hardware
- Durable copolymer construction features molded-through color
- Vibrant colors for a lifetime of beauty
- Easy shutter-lok installation
- This product qualifies for our Lowest Price Guarantee
- Order now and get our 30 day Price Protection