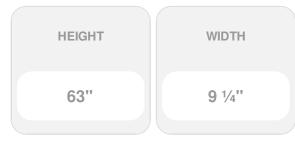

## 9 1/4"W x 63"H Custom Size Double Panel Shutters, w/Installation Shutter-Lok's (Per Pair), 030 - Paintable

- Due to materials, widths and lengths are nominal +/- 1/2"
- Includes pair of shutters and color matching hardware
- Easiest installation installs in minutes with included hardware
- Durable copolymer construction features molded-through color
- Vibrant colors for a lifetime of beauty
- Easy shutter-lok installation
- This product qualifies for our Lowest Price Guarantee
- Order now and get our 30 day Price Protection