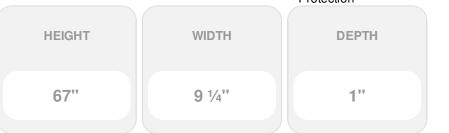

## 9 1/4"W x 67"H Custom Size Double Panel Shutters, w/Installation Shutter-Lok's (Per Pair), 018 - Tuxedo Grey

- Due to materials, widths and lengths are nominal +/- 1/2"
- Includes pair of shutters and color matching hardware
- Easiest installation installs in minutes with included hardware
- Durable copolymer construction features molded-through color
- Vibrant colors for a lifetime of beauty
- Easy shutter-lok installation
- This product qualifies for our Lowest Price Guarantee
- Order now and get our 30 day Price Protection