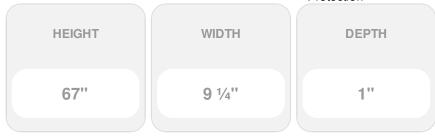

## 9 1/4"W x 67"H Custom Size Double Panel Shutters, w/Installation Shutter-Lok's (Per Pair), 078 - Wineberry

- Due to materials, widths and lengths are nominal +/- 1/2"
- Includes pair of shutters and color matching hardware
- Easiest installation installs in minutes with included hardware
- Durable copolymer construction features molded-through color
- Vibrant colors for a lifetime of beauty
- Easy shutter-lok installation
- This product qualifies for our Lowest Price Guarantee
- Order now and get our 30 day Price Protection