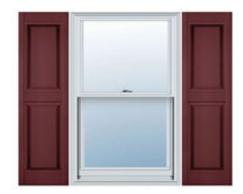

## 9 1/4"W x 67"H Custom Size Double Panel Shutters, w/Installation Shutter-Lok's (Per Pair), 078 - Wineberry

- Due to materials, widths and lengths are nominal +/- 1/2"
- Includes pair of shutters and color matching hardware
- Easiest installation installs in minutes with included hardware
- Durable copolymer construction features molded-through color
- Vibrant colors for a lifetime of beauty
- Easy shutter-lok installation
- This product qualifies for our Lowest Price Guarantee
- Order now and get our 30 day Price Protection