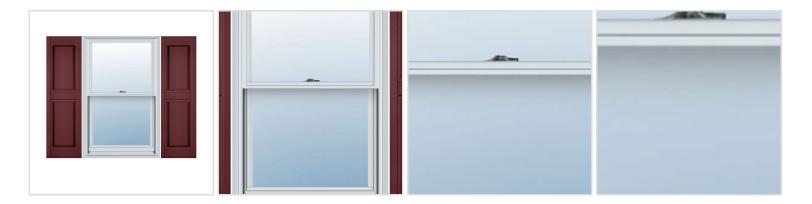

## 9 1/4"W x 67"H Custom Size Double Panel Shutters, w/Installation Shutter-Lok's (Per Pair), 078 - Wineberry

- Due to materials, widths and lengths are nominal +/- 1/2"
- Includes pair of shutters and color matching hardware
- Easiest installation installs in minutes with included hardware
- Durable copolymer construction features molded-through color
- Vibrant colors for a lifetime of beauty
- Easy shutter-lok installation
- This product qualifies for our Lowest Price Guarantee
- Order now and get our 30 day Price Protection

Item #: 00020967078 List Price: \$173.87 **\$125.99** (PAIR) Save \$47.88 (27%)

FREE Shipping! Usually ships in 4-5 weeks



## **MORE IMAGES**



## WE ARE HERE FOR YOU...

## **Our Selection**

Having the right tools at the right time is crucial. So is having the right products at the right price. We are not bound by a single warehouse location and limited style or size availabilities. We work directly with over 70 different manufacturers nationwide. This means we have direct control on availability, customizability, and quality.

Order online at: http://www.architecturaldepot.com/00020967078.html

Date Printed: 04/26/2024 - 6:05 pm