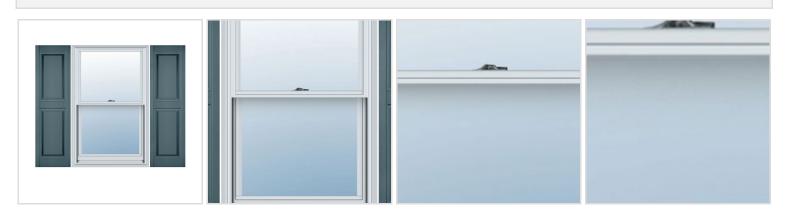

## 9 1/4"W x 71"H Custom Size Double Panel Shutters, w/Installation Shutter-Lok's (Per Pair), 004 -Wedgewood Blue

- Due to materials, widths and lengths are nominal +/- 1/2"
- Includes pair of shutters and color matching hardware
- Easiest installation installs in minutes with included hardware
- Durable copolymer construction features molded-through color
- Vibrant colors for a lifetime of beauty
- Easy shutter-lok installation
- This product qualifies for our Lowest Price Guarantee
- Order now and get our 30 day Price Protection