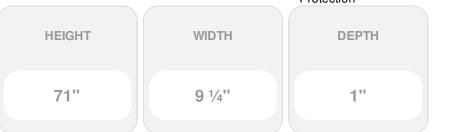

## 9 1/4"W x 71"H Custom Size Double Panel Shutters, w/Installation Shutter-Lok's (Per Pair), 004 -Wedgewood Blue

- Due to materials, widths and lengths are nominal +/- 1/2"
- Includes pair of shutters and color matching hardware
- Easiest installation installs in minutes with included hardware
- Durable copolymer construction features molded-through color
- Vibrant colors for a lifetime of beauty
- Easy shutter-lok installation
- This product qualifies for our Lowest Price Guarantee
- Order now and get our 30 day Price Protection