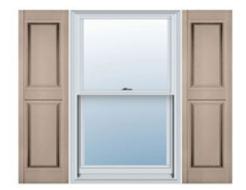

## 9 1/4"W x 71"H Custom Size Double Panel Shutters, w/Installation Shutter-Lok's (Per Pair), 023 - Wicker

- Due to materials, widths and lengths are nominal +/- 1/2"
- Includes pair of shutters and color matching hardware
- Easiest installation installs in minutes with included hardware
- Durable copolymer construction features molded-through color
- Vibrant colors for a lifetime of beauty
- Easy shutter-lok installation
- This product qualifies for our Lowest Price Guarantee
- Order now and get our 30 day Price Protection