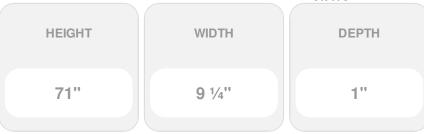

## 9 1/4"W x 71"H Custom Size Double Panel Shutters, w/Installation Shutter-Lok's (Per Pair), 023 - Wicker

- Due to materials, widths and lengths are nominal +/- 1/2"
- Includes pair of shutters and color matching hardware
- Easiest installation installs in minutes with included hardware
- Durable copolymer construction features molded-through color
- Vibrant colors for a lifetime of beauty
- Easy shutter-lok installation
- This product qualifies for our Lowest Price Guarantee
- Order now and get our 30 day Price Protection