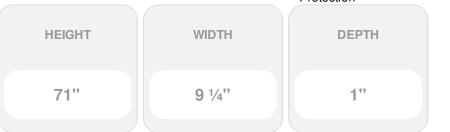

## 9 1/4"W x 71"H Custom Size Double Panel Shutters, w/Installation Shutter-Lok's (Per Pair), 027 - Burgundy Red

- Due to materials, widths and lengths are nominal +/- 1/2"
- Includes pair of shutters and color matching hardware
- Easiest installation installs in minutes with included hardware
- Durable copolymer construction features molded-through color
- Vibrant colors for a lifetime of beauty
- Easy shutter-lok installation
- This product qualifies for our Lowest Price Guarantee
- Order now and get our 30 day Price Protection