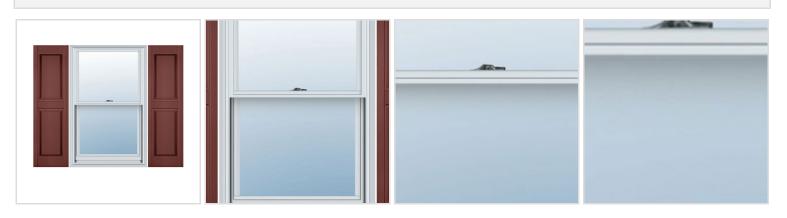

## 9 1/4"W x 71"H Custom Size Double Panel Shutters, w/Installation Shutter-Lok's (Per Pair), 027 - Burgundy Red

- Due to materials, widths and lengths are nominal +/- 1/2"
- Includes pair of shutters and color matching hardware
- Easiest installation installs in minutes with included hardware
- Durable copolymer construction features molded-through color
- Vibrant colors for a lifetime of beauty
- Easy shutter-lok installation
- This product qualifies for our Lowest Price Guarantee
- Order now and get our 30 day Price Protection



FREE Shipping! Usually ships in 4-5 weeks



## **MORE IMAGES**



## WE ARE HERE FOR YOU...

## **Our Selection**

Having the right tools at the right time is crucial. So is having the right products at the right price. We are not bound by a single warehouse location and limited style or size availabilities. We work directly with over 70 different manufacturers nationwide. This means we have direct control on availability, customizability, and quality.