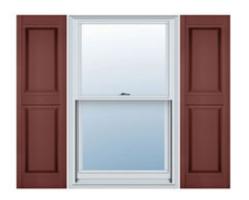

## 9 1/4"W x 71"H Custom Size Double Panel Shutters, w/Installation Shutter-Lok's (Per Pair), 027 - Burgundy Red

- Due to materials, widths and lengths are nominal +/- 1/2"
- Includes pair of shutters and color matching hardware
- Easiest installation installs in minutes with included hardware
- Durable copolymer construction features molded-through color
- Vibrant colors for a lifetime of beauty
- Easy shutter-lok installation
- This product qualifies for our Lowest Price Guarantee
- Order now and get our 30 day Price Protection