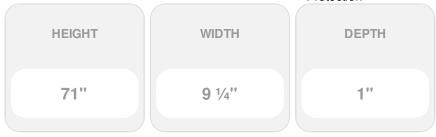

## 9 1/4"W x 71"H Custom Size Double Panel Shutters, w/Installation Shutter-Lok's (Per Pair), 028 - Forest Green

- Due to materials, widths and lengths are nominal +/- 1/2"
- Includes pair of shutters and color matching hardware
- Easiest installation installs in minutes with included hardware
- Durable copolymer construction features molded-through color
- Vibrant colors for a lifetime of beauty
- Easy shutter-lok installation
- This product qualifies for our Lowest Price Guarantee
- Order now and get our 30 day Price Protection